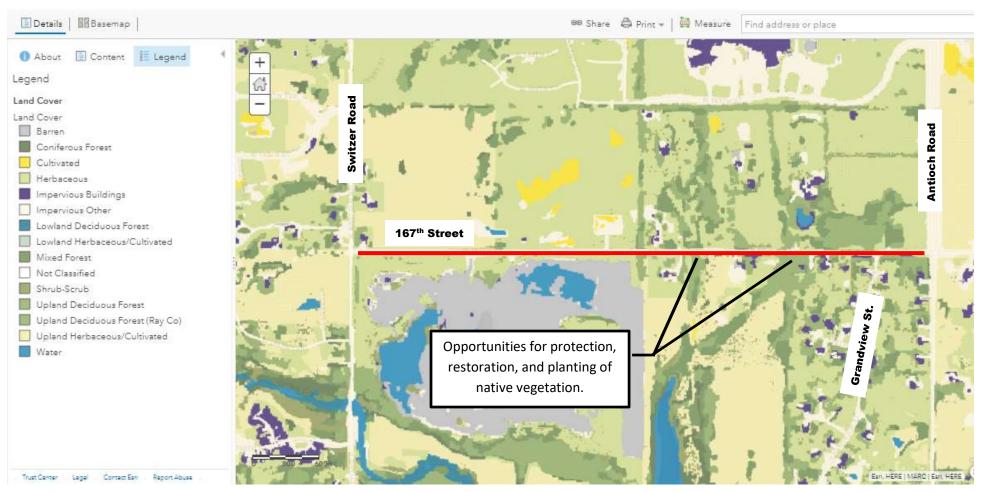

## **Natural Resource – Land Cover**

ArcGIS · Greater Kansas City Green Region Explorer

Modify Map 吕

**167<sup>th</sup> Street (Switzer Road to Antioch Road)** 